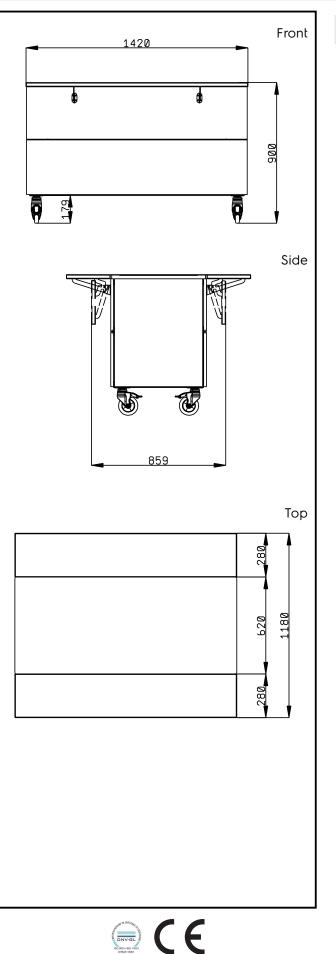

# Key Information:

| N° of doors:                 |         |
|------------------------------|---------|
| 322047 (F00N4AW00S)          | 2       |
| External dimensions, Width:  | 1420 mm |
| External dimensions, Depth:  | 1180 mm |
| External dimensions, Height: | 900 mm  |
| Net weight:                  | 110 kg  |
| Shipping height:             | 1100 mm |
| Shipping width:              | 900 mm  |
| Shipping depth:              | 1440 mm |
| Shipping volume:             | 1.43 m³ |
|                              |         |