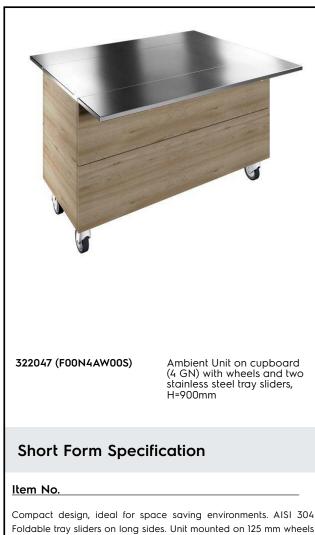

Flexy Compact Ambient unit on cupboard (4GN) with wheels, H=900mm

Foldable tray sliders on long sides. Unit mounted on 125 mm wheels 2 swivel and 2 with brakes. Top provides ample displaying or workspace surface. Soft closing doors on operator side. Underneath ambient cupboard with doors. Sturdy body construction with laminated panelings on 4 sides. 900mm worktop height.

## **Main Features**

- Perfect compact design makes it ideal for space saving environments.
- CB and CE certifed by a third party notified body.
- Soft closing doors on operator side.
- Available options with online configurator: colors, tray sliders, overshelves, feet/wheels with desired diameter, height 750mm for kids.
- Glass insertions does not include any clamps and brackets making them very easy to clean.
- Top provides ample displaying or workspace surface.
- Optional plinth can be installed to cover the feet or the wheels.
- AISI 304 Tray slider in flush mounted stainless steel is installed on long sides and they can also be folded down to facilitate passage of the units through doorways.
- Ideal for servery lines without an operator.
- Unit mounted on 125 mm wheels 2 swivel and 2 with brakes.
- Food introduced at the correct temperature maintains its core temperature according to Afnor Standards.
- Available dimensions: 1, 2, 3, 4 GN.
- Thanks to the sleek, minimalist glass structure, food and dust does not get trapped and the cleaning is made easier.

## Construction

- Top in AISI 304.
- Sturdy construction with laminated panelings on 4 sides.